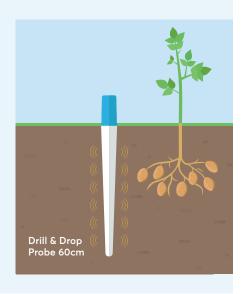

## **Features**

- Tapered shape allows for extremely fast and high-quality undisturbed installation in majority of soil types.
- Ability to measure the true soil profile, NOT slurry.
- Pre-normalised sensors with inbuilt default calibration equations.
- Soil moisture charts are displayed in IrriMAX Live through any web browser on your phone or laptop.
- Available with moisture, salinity and temperature sensors at every 10cm (4") depth.

## **Benefits**

- Best choice for vegetable crops, due to the fast and easy install and extraction techniques.
- Ideal for use in areas without mobile reception, simply download the data to your phone in the field and upload later on when back at the office.
- Manage irrigations to save water, power, fertiliser and time, along with increased yields and quality.
- Fast and undisturbed, slurry-free installation procedure, increasing the validity of soil moisture and salinity readings.
- Combine soil moisture, salinity and temperature readings to see what's happening in the soil profile.