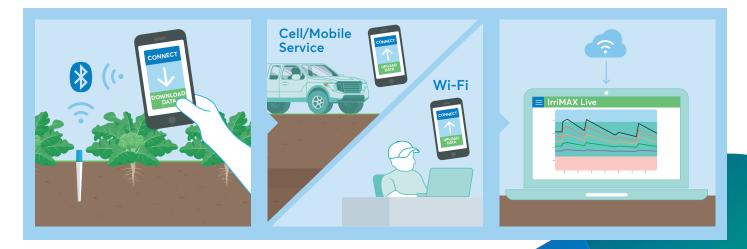

Cable free probe with long-life battery.

Designed for ease of use, the data is collected via your phone using an app and the Bluetooth connection.

Then upload to the cloud using cellular/mobile data, or wait until you are back in a wi-fi zone.