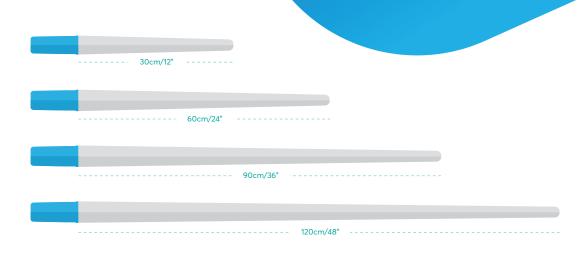

sentek\_technologies

| Sentek Drill & Drop Bluetooth Probe Specifications |                                                             |                             |                              |                           |
|----------------------------------------------------|-------------------------------------------------------------|-----------------------------|------------------------------|---------------------------|
| Probe lengths                                      | 30cm/12"                                                    | 60cm/24"                    | 90cm/36"                     | 120cm/48"                 |
| Number of sensors                                  | 3                                                           | 6                           | 9                            | 12                        |
| Outer probe diameter                               | Top: 30mm<br>Bottom: 28.75mm                                | Top: 30mm<br>Bottom: 27.5mm | Top: 30mm<br>Bottom: 26.25mm | Top: 30mm<br>Bottom: 25mm |
| Types of sensors<br>(at each depth)                | Moisture + Temperature OR Moisture + Temperature + Salinity |                             |                              |                           |
| Resolution                                         | Moisture = 1:10000 Salinity = 1:600 Temperature = 0.3°C     |                             |                              |                           |
| Moisture precision                                 | +/- 0.03% vol.                                              |                             |                              |                           |
| Temperature accuracy                               | +/- 2°C @ 25°C                                              |                             |                              |                           |
| Operating temperature                              | -20°C to 60°C                                               |                             |                              |                           |